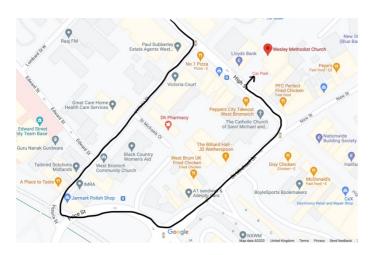

## **Parking Instructions**

There's a one-way system in place on the High Street so you will need to drive away from the High Street then turn back towards it in order to get to the church car park. It looks like you're driving in a rectangular shape on the map (see pictures below).

## Car park barrier code: 2323

- 1. Travel down the High Street past West Bromwich Town Hall and keep going until you reach traffic lights by Paul Dubberley Estate Agents and Pizza No 1.
- 2. At the lights, turn right onto Victoria Street.
- 3. At the roundabout take the second exit (left turn) onto St Michael Street.
- 4. At the lights, turn left back onto the High Street and Wesley Methodist Church car park will be on your right. Use the barrier code to enter.