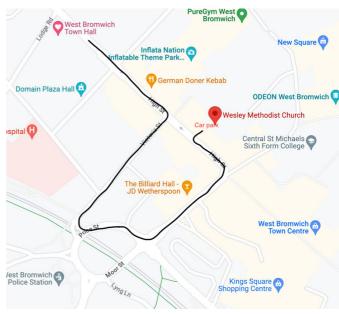

## **Parking Instructions**

There's a one-way system in place on the High Street so you will need to drive away from the High Street then turn back towards it in order to get to the church car park. It looks like you're driving in a rectangular shape on the map (see pictures below).

## Car park barrier code: 2323

- 1. Travel down the High Street past West Bromwich Town Hall and keep going until you reach traffic lights by Paul Dubberley Estate Agents and Pizza No 1.
- 2. At the lights, turn right onto Victoria Street.
- 3. At the roundabout take the second exit (left turn) onto St Michael Street.
- 4. At the lights, turn left back onto the High Street and Wesley Methodist Church car park will be on your right. Use the barrier code to enter.